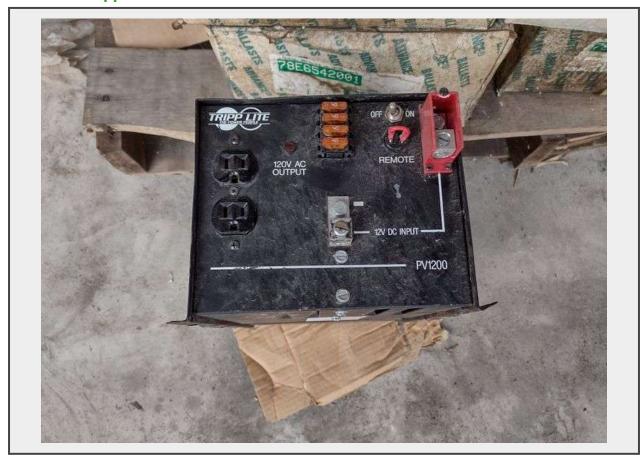

#### **LOT 171 - Tripp-Lite Power Inverter PV1200**

## **Description**

## **Tripp-Lite Power Inverter PV1200**

120 AC Volts Output. This unit is a DC to AC, 12v to 110v personal transformer. 2 outlets.

Utilize you vehicle's battery to efficiently power work site power tools, pumps, as well as your laptop computer. Continuously supplies 1200 watts of 120VAC power to (2) AC outlets from any 12VDC battery source. Frequency control locks AC output at 60Hz for operating stability of motor loads and other inductive loads with high current startup requirements.